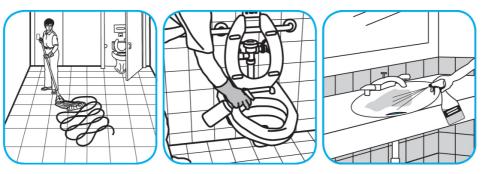

Use Crew® NA SC Non-Acid Bowl and Bathroom Disinfectant Cleaner to clean restroom toilets, sinks, floors and walls.

Apply use-solution to hard, nonporous surfaces. Thoroughly wet surface with a cloth, mop, sponge, sprayer or by immersion. Allow to remain wet for 10 minutes. Wipe dry or allow to air dry.

Use ProminenceTM/MC Heavy Duty Cleaner to remove soil from floors without dulling the appearance of the floor finish.

Dilute with cold water. For daily cleaning, use a spray bottle, mop and bucket or fill auto scrubber and use red pads. For Deep Scrubbing, fill auto scrubber and use green or blue pads. Pick up soil and excess cleaner with a tightly wrung out cleaning mop or cloth.