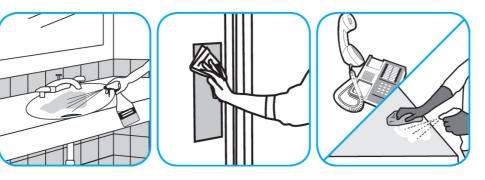

Use Glance® NA Glass and Multi-Purpose Cleaner to clean mirror, chrome and glass surfaces.

Spray onto surface. Wipe with a clean cloth or towel.