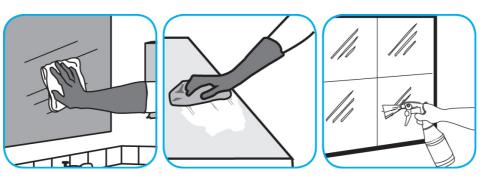

## **Application Procedures**

Use Glance® HC Glass and Multi-Surface Cleaner to clean mirrors, chrome and glass surfaces.

Spray onto surface. Wipe with a clean cloth or towel.