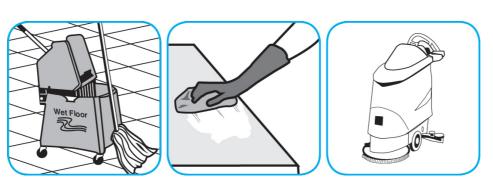

#### Use GP Forward® SC General Purpose Cleaner to clean any water-safe surface.

Fill mop bucket, spray bottle or automatic scrubbing machine from dispenser. Apply to surfaces to be cleaned. For auto scrubber use, trail mop behind machine to pick up any excess solution. Allow to dry.