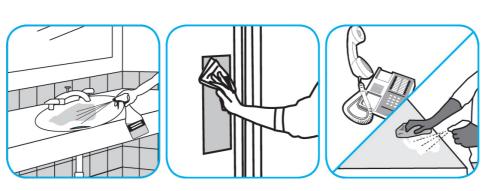

### Use Virex® II 256 One-Step Disinfectant Cleaner and Deodorant to clean restroom toilets, sinks, floors and walls.

Apply use-solution to hard, nonporous surfaces. Thoroughly wet surface with a cloth, mop, sponge, sprayer or by immersion. Allow to remain wet for 10 minutes. Wipe dry or allow to air dry.