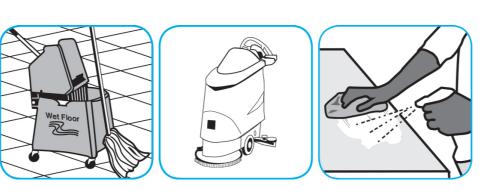

## Use ProminenceTM/MC Heavy Duty Cleaner to remove soil from floors without dulling the appearance of the floor finish.

Dilute with cold water. For daily cleaning, use a spray bottle, mop and bucket or fill auto scrubber and use red pads. For Deep Scrubbing, fill auto scrubber and use green or blue pads. Pick up soil and excess cleaner with a tightly wrung out cleaning mop or cloth.