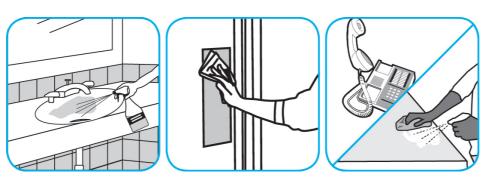

Use Virex® II 256 One-Step Disinfectant Cleaner and Deodorant to clean restroom toilets, sinks, floors and walls.

Apply use-solution to hard, nonporous surfaces. Thoroughly wet surface with a cloth, mop, sponge, sprayer or by immersion. Allow to remain wet for 10 minutes. Wipe dry or allow to air dry.