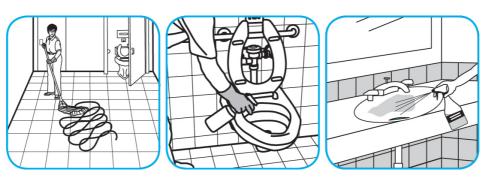

Use Crew® NA SC Non-Acid Bowl and Bathroom Disinfectant Cleaner to clean restroom toilets, sinks, floors and walls.

Apply use-solution to hard, nonporous surfaces. Thoroughly wet surface with a cloth, mop, sponge, sprayer or by immersion. Allow to remain wet for 10 minutes. Wipe dry or allow to air dry.