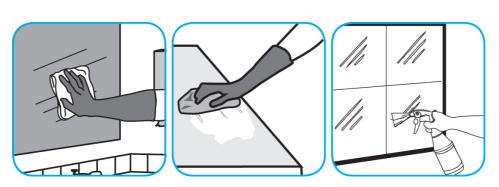

Use Glance® NA Glass and Multi-Purpose Cleaner Non-Ammoniated to clean mirror, chrome and glass surfaces.

Spray onto surface. Wipe with a clean cloth or towel.

Questions: 1-800-558-2332

Always wear personal protective equipment.