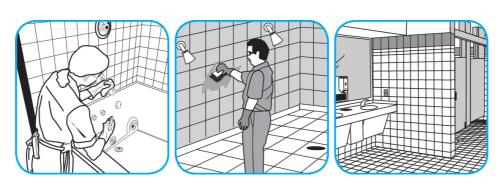

Use Crew® Bathroom Cleaner and Scale Remover to remove soap scum and hard water deposits. Do not use on natural wood or marble.

Dilute with cold water. Dispense use-solution into trigger spray or flip top bottle as needed. Apply with a damp cloth or directly on surface to be cleaned. Loosen soil with rubbing action. Rinse with cold water.