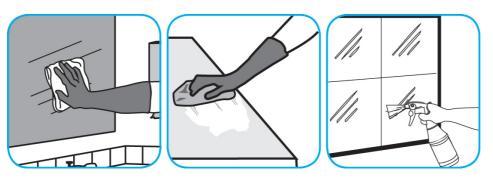

## **Application Procedures**

Use Glance® NA Glass and Multi-Purpose Cleaner Non-Ammoniated to clean mirror, chrome and glass surfaces.

Spray onto surface. Wipe with a clean cloth or towel.

Use ProminenceTM/MC Heavy Duty Cleaner to remove soil from floors without dulling the appearance of the floor finish.