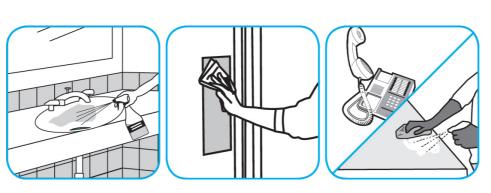

Use Virex® II 256 One-Step Disinfectant Cleaner and Deodorant to clean restroom toilets, sinks, floors and walls.

Apply use-solution to hard, nonporous surfaces. Thoroughly wet surface with a cloth, mop, sponge, sprayer or by immersion. Allow to remain wet for 10 minutes. Wipe dry or allow to air dry.