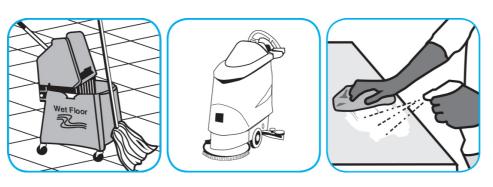

## **Application Procedures**

Use Glance® NA Glass and Multi-Purpose Cleaner Non-Ammoniated to clean mirror, chrome and glass surfaces.

Spray onto surface. Wipe with a clean cloth or towel.

Use ProminenceTM/MC Heavy Duty Cleaner to remove soil from floors without dulling the appearance of the floor finish.

Dilute with cold water. For daily cleaning, use a spray bottle, mop and bucket or fill auto scrubber and use red pads. For Deep Scrubbing, fill auto scrubber and use green or blue pads. Pick up soil and excess cleaner with a tightly wrung out cleaning mop or cloth.