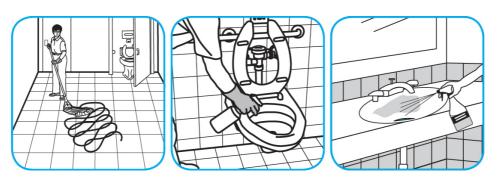

Use Crew® Restroom Floor and Surface SC Non-Acid Disinfectant Cleaner to clean restroom toilets, sinks, floors and walls.

Apply use-solution to hard, nonporous surfaces. Thoroughly wet surface with a cloth, mop, sponge, sprayer or by immersion. Allow to remain wet for 10 minutes. Wipe dry or allow to air dry.