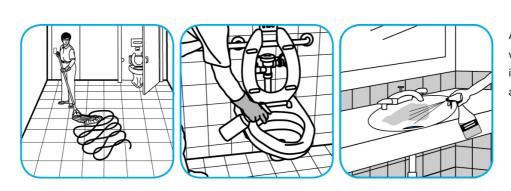

## **Application Procedures**

Use VirexTM II 256 One-Step Disinfectant Cleaner and Deodorant to clean restroom toilets, sinks, floors and walls.

Apply use-solution to hard, nonporous surfaces. Thoroughly wet surface with a cloth, mop, sponge, sprayer or by immersion. Allow to remain wet for 10 minutes. Wipe dry or allow to air dry.

Use ProminenceTM/MC Heavy Duty Cleaner to remove soil from floors without dulling the appearance of the floor finish.

Dilute with cold water. For daily cleaning, use a spray bottle, mop and bucket or fill auto scrubber and use red pads. For Deep Scrubbing, fill auto scrubber and use green or blue pads. Pick up soil and excess cleaner with a tightly wrung out cleaning mop or cloth.

Use Glance® NA Glass and Multi-Purpose Cleaner Non-Ammoniated to clean mirror, chrome and glass surfaces.

Spray onto surface. Wipe with a clean cloth or towel.

Use Crew® Restroom Floor and Surface SC Non-Acid Disinfectant Cleaner to clean restroom toilets, sinks, floors and walls.

Apply use-solution to hard, nonporous surfaces. Thoroughly wet surface with a cloth, mop, sponge, sprayer or by immersion. Allow to remain wet for 10 minutes. Wipe dry or allow to air dry.

Questions: 1-800-558-2332