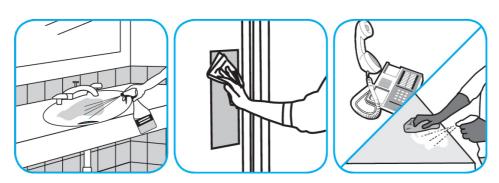

## **RTD®**

## **Application Procedures**

Use VirexTM II 256 One-Step Disinfectant Cleaner and Deodorant to clean restroom toilets, sinks, floors and walls.





Apply use-solution to hard, nonporous surfaces. Thoroughly wet surface with a cloth, mop, sponge, sprayer or by immersion. Allow to remain wet for 10 minutes. Wipe dry or allow to air dry.



Use ProminenceTM/MC Heavy Duty Cleaner to remove soil from floors without dulling the appearance of the floor finish.







Dilute with cold water. For daily cleaning, use a spray bottle, mop and bucket or fill auto scrubber and use red pads. For Deep Scrubbing, fill auto scrubber and use green or blue pads. Pick up soil and excess cleaner with a tightly wrung out cleaning mop or cloth.

Use Glance® NA Glass and Multi-Purpose Cleaner Non-Ammoniated to clean mirror, chrome and glass surfaces.





Spray onto surface. Wipe with a clean cloth or towel.



Use Crew® Restroom Floor and Surface SC Non-Ac