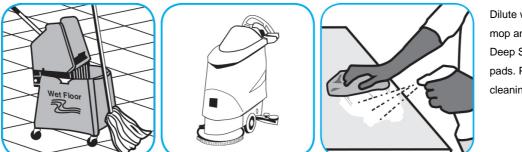

Use ProminenceTM/MC Heavy Duty Cleaner to remove soil from floors without dulling the appearance of the floor finish.

Dilute with cold water. For daily cleaning, use a spray bottle, mop and bucket or fill auto scrubber and use red pads. For Deep Scrubbing, fill auto scrubber and use green or blue pads. Pick up soil and excess cleaner with a tightly wrung out cleaning mop or cloth.