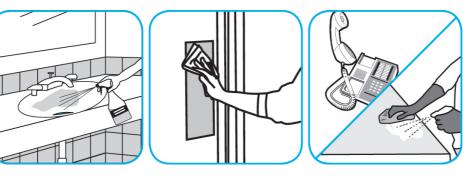

## J-Fill® Procedimientos de aplicación

Use Virex® II 256 One-Step Disinfectant Cleaner and Deodorant to clean restroom toilets, sinks, floors and walls.

Apply use-solution to hard, nonporous surfaces. Thoroughly wet surface with a cloth, mop, sponge, sprayer or by immersion. Allow to remain wet for 10 minutes. Wipe dry or allow to air dry.

Apply use-solution to hard, nonporous surfaces. Thoroughly wet surface with a cloth, mop, sponge, sprayer or by immersion. Allow to remain wet for 10 minutes. Wipe dry or allow to air dry.