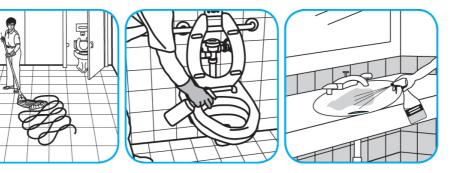

## J-Fill® Procedimientos de aplicación

Use Virex® II 256 One-Step Disinfectant Cleaner and Deodorant to clean restroom toilets, sinks, floors and walls.

Apply use-solution to hard, nonporous surfaces. Thoroughly wet surface with a cloth, mop, sponge, sprayer or by immersion. Allow to remain wet for 10 minutes. Wipe dry or allow to air dry.

Apply use-solution to hard, nonporous surfaces. Thoroughly wet surface with a cloth, mop, sponge, sprayer or by immersion. Allow to remain wet for 10 minutes. Wipe dry or allow to air dry.