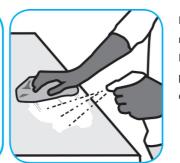

Use Glance® NA Glass and Multi-Purpose Cleaner Non-Ammoniated to clean mirror, chrome and glass surfaces.

Spray onto surface. Wipe with a clean cloth or towel.

Use Crew® NA SC Non-Acid Bowl and Bathroom Disinfectant Cleaner to clean restroom toilets, sinks, floors and walls.