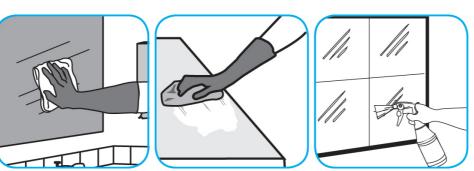

Use Glance® NA Glass and Multi-Purpose Cleaner Non-Ammoniated to clean mirror, chrome and glass surfaces.

Spray onto surface. Wipe with a clean cloth or towel.

Use Crew® NA SC Non-Acid Bowl and Bathroom Disinfectant Cleaner to clean restroom toilets, sinks, floors and walls.