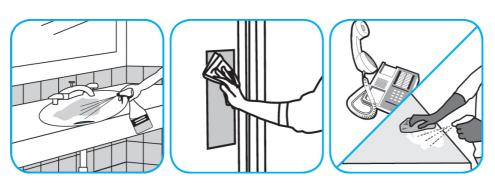

## **Application Procedures**

Use Virex® II 256 One-Step Disinfectant Cleaner and Deodorant to clean restroom toilets, sinks, floors and walls.

Apply use-solution to hard, nonporous surfaces. Thoroughly wet surface with a cloth, mop, sponge, sprayer or by immersion. Allow to remain wet for 10 minutes. Wipe dry or allow to air dry.

Apply use-solution to hard, nonporous surfaces. Thoroughly wet surface with a cloth, mop, sponge, sprayer or by immersion. Allow to remain wet for 10 minutes. Wipe dry or allow to air dry.

Questions: 1-800-558-2332