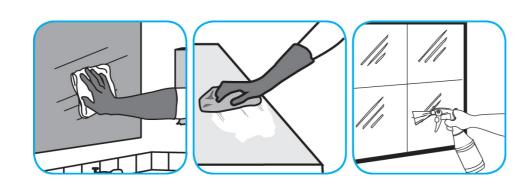

Use Glance® NA Glass and Multi-Purpose Cleaner to clean mirror, chrome and glass surfaces.

Spray onto surface. Wipe with a clean cloth or towel.

Use Crew® Bathroom Cleaner and Scale Remover as a non-corrosive formula deep cleans dirt and soap scum from bathroom and shower tiles, fixtures and most washable surfaces.

Apply to surfaces to be cleaned. Wipe with soft cloth or towel to remove soil and to dry. See label on original container for complete directions for use and additional information.