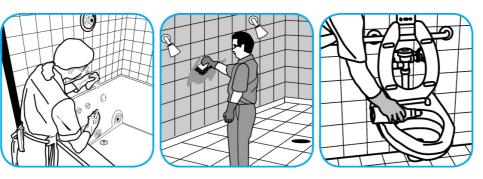

Use Glance® NA Glass and Multi-Purpose Cleaner to clean mirror, chrome and glass surfaces.

Spray onto surface. Wipe with a clean cloth or towel.

Use Crew® Bathroom Cleaner and Scale Remover as a non-corrosive formula deep cleans dirt and soap scum from bathroom and shower tiles, fixtures and most washable surfaces.

Apply to surfaces to be cleaned. Wipe with soft cloth or towel to remove soil and to dry. See label on original container for complete directions for use and additional information.