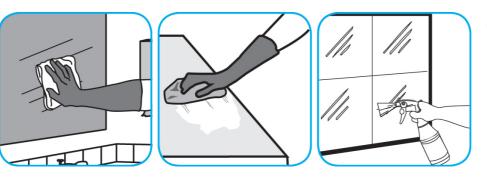

## J-Fill® Application Procedures

Use Glance® NA Glass and Multi-Purpose Cleaner to clean mirror, chrome and glass surfaces.

Spray onto surface. Wipe with a clean cloth or towel.

Use ProminenceTM/MC Heavy Duty Cleaner to remove soil from floors without dulling the appearance of the floor finish.