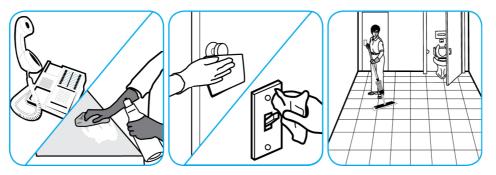

Use Alpha-HP® Multi-Surface Disinfectant Cleaner to clean, disinfect and deodorize in one easy step.

Apply use-solution to hard, nonporous surfaces. Thoroughly wet surface with a cloth, mop, sponge, sprayer or by immersion. Allow to remain wet. Wipe dry or allow to air dry. See product label for complete directions.