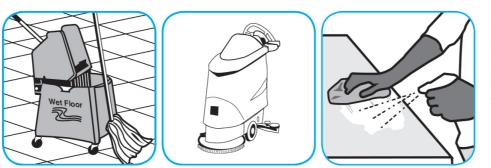

## J-Fill® Application Procedures

Use Glance® NA Glass and Multi-Purpose Cleaner to clean mirror, chrome and glass surfaces.

Spray onto surface. Wipe with a clean cloth or towel.

Use ProminenceTM/MC Heavy Duty Cleaner to remove soil from floors without dulling the appearance of the floor finish.

Dilute with cold water. For daily cleaning, use a spray bottle, mop and bucket or fill auto scrubber and use red pads. For Deep Scrubbing, fill auto scrubber and use green or blue pads. Pick up soil and excess cleaner with a tightly wrung out cleaning mop or cloth.