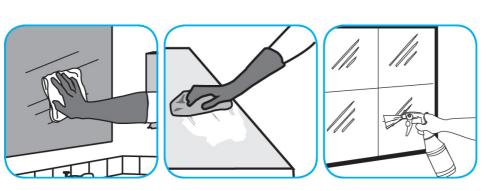

Use Glance® NA Glass and Multi-Purpose Cleaner Non-Ammoniated to clean mirror, chrome and glass surfaces.

Spray onto surface. Wipe with a clean cloth or towel.

Questions: 1-800-558-2332