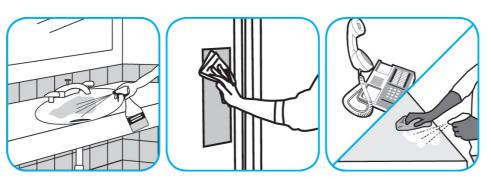

Use Virex® Plus One-Step Disinfectant Cleaner and Deodorant to clean restroom toilets, sinks, floors and walls.

Apply use-solution to hard, nonporous surfaces. Thoroughly wet surface with a cloth, mop, sponge, sprayer or by immersion. Allow to remain wet for 3 minutes. Wipe dry or allow to air dry.