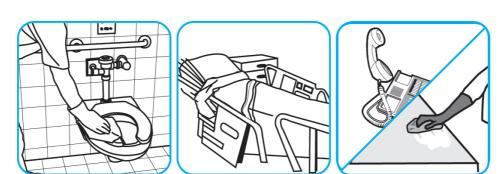

## **Application Procedures**

Use Oxivir® Tb one-step cleaner disinfectant to wipe hard, non-porous surfaces.

Pull wipe from canister, wipe surfaces, allowing them to stay wet for one minute. Allow to air dry or rinse according to use instructions on some surfaces.