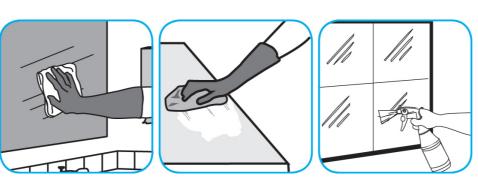

Use Glance® HC Glass and Multi-Surface Cleaner to clean mirrors, chrome and glass surfaces.

Spray onto surface. Wipe with a clean cloth or towel.

Use ProminenceTM/MC Heavy Duty Cleaner to remove soil from floors without dulling the appearance of the floor finish.