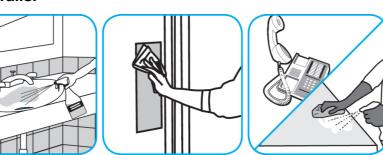

## **Application Procedures**

Use Oxivir® 1 one-step cleaner disinfectant to wipe hard, non-porous surfaces.

Pull wipe from canister, wipe surfaces, allowing them to stay wet for one minute. Allow to air dry or rinse according to use instructions on some surfaces.

## Use Virex® Plus One-Step Disinfectant Cleaner and Deodorant to clean restroom toilets, sinks, floors and walls.

Apply use-solution to hard, nonporous surfaces. Thoroughly wet surface with a cloth, mop, sponge, sprayer or by immersion. Allow to remain wet for 3 minutes. Wipe dry or allow to air dry.

## Use Glance® HC Glass and Multi-Surface Cleaner to clean mirrors, chrome and glass surfaces.

Spray onto surface. Wipe with a clean cloth or towel.

Questions: 1-800-558-2332