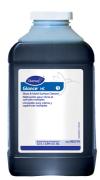

## Use Glance® HC Glass and Multi-Surface Cleaner to clean mirrors, chrome and glass surfaces.

Spray onto surface. Wipe with a clean cloth or towel.

Questions: 1-800-558-2332