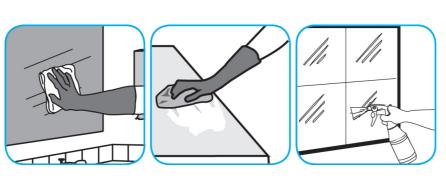

## **Application Procedures**

Use Oxivir® 1 one-step cleaner disinfectant to wipe hard, non-porous surfaces.

Pull wipe from canister, wipe surfaces, allowing them to stay wet for one minute. Allow to air dry or rinse according to use instructions on some surfaces.

## Use Virex® Plus One-Step Disinfectant Cleaner and Deodorant to clean restroom toilets, sinks, floors and walls.

Apply use-solution to hard, nonporous surfaces. Thoroughly wet surface with a cloth, mop, sponge, sprayer or by immersion. Allow to remain wet for 3 minutes. Wipe dry or allow to air dry.

## Use Glance® HC Glass and Multi-Surface Cleaner to clean mirrors, chrome and glass surfaces.

Spray onto surface. Wipe with a clean cloth or towel.

Questions: 1-800-558-2332