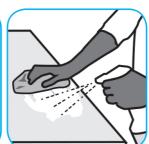

## **Application Procedures**

Use Oxivir® 1 one-step cleaner disinfectant to wipe hard, non-porous surfaces.

Pull wipe from canister, wipe surfaces, allowing them to stay wet for one minute. Allow to air dry or rinse according to use instructions on some surfaces.