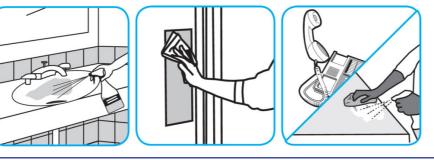

Use Crew® Bathroom Cleaner and Scale Remover to remove soap scum and hard water deposits. Do not use on natural wood or marble.

Dilute with cold water. Dispense use-solution into trigger spray or flip top bottle as needed. Apply with a damp cloth or directly on surface to be cleaned. Loosen soil with rubbing action. Rinse with cold water.