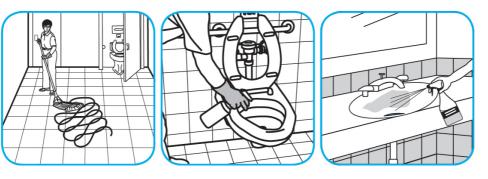

## J-Fill® Application Procedures

Use Crew® NA SC Non-Acid Bowl and Bathroom Disinfectant Cleaner to clean restroom toilets, sinks, floors and walls.

Apply use-solution to hard, nonporous surfaces. Thoroughly wet surface with a cloth, mop, sponge, sprayer or by immersion. Allow to remain wet for 10 minutes. Wipe dry or allow to air dry.