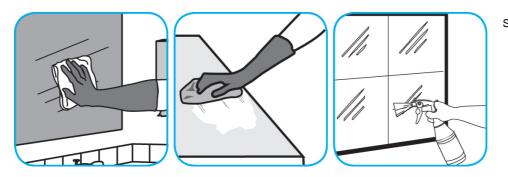

Use Glance® NA Glass and Multi-Purpose Cleaner Non-Ammoniated to clean mirror, chrome and glass surfaces.

Spray onto surface. Wipe with a clean cloth or towel.

Use Stride® Citrus HC Neutral Cleaner to clean floors and other hard surfaces.