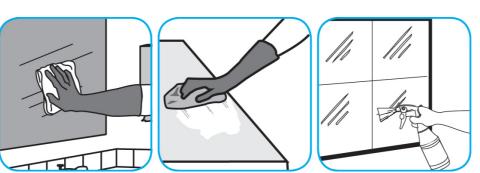

Use Glance® NA Glass and Multi-Purpose Cleaner Non-Ammoniated to clean mirror, chrome and glass surfaces.

Spray onto surface. Wipe with a clean cloth or towel.

Use Crew® Bathroom Cleaner and Scale Remover to remove soap scum and hard water deposits. Do not use on natural wood or marble.

Dilute with cold water. Dispense use-solution into trigger spray or flip top bottle as needed. Apply with a damp cloth or directly on surface to be cleaned. Loosen soil with rubbing action. Rinse with cold water.