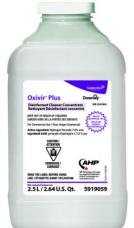

Use Oxivir® Plus Disinfectant Cleaner Concentrate to clean and disinfect hard, non-porous surfaces.

Apply use solution. Let stand for 5 minutes. Wipe or allow to air dry.

Questions: 1-800-558-2332

Always wear personal protective equipment.