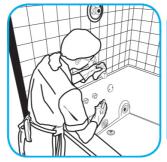

Use Glance® NA Glass and Multi-Purpose Cleaner Non-Ammoniated to clean mirror, chrome and glass surfaces.

Spray onto surface. Wipe with a clean cloth or towel.

Use Crew® Bathroom Cleaner and Scale Remover to remove soap scum and hard water deposits. Do not use on natural wood or marble.

Dilute with cold water. Dispense use-solution into trigger spray or flip top bottle as needed. Apply with a damp cloth or directly on surface to be cleaned. Loosen soil with rubbing action. Rinse with cold water.