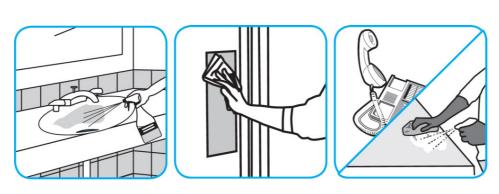

Dilute with cold water. Dispense use-solution into trigger spray or flip top bottle as needed. Apply with a damp cloth or directly on surface to be cleaned. Loosen soil with rubbing action. Rinse with cold water.