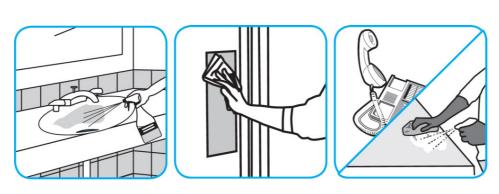

Use Glance® NA Glass and Multi-Purpose Cleaner Non-Ammoniated to clean mirror, chrome and glass surfaces.

Spray onto surface. Wipe with a clean cloth or towel.

Use Oxivir® Plus Disinfectant Cleaner Concentrate to clean and disinfect hard, non-porous surfaces.

Apply use solution. Let stand for 5 minutes. Wipe or allow to air dry.

Questions: 1-800-558-2332

Always wear personal protective equipment.