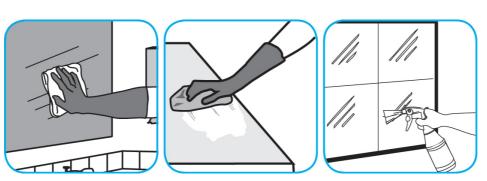

Use Glance® NA Glass and Multi-Purpose Cleaner Non-Ammoniated to clean mirror, chrome and glass surfaces.

Spray onto surface. Wipe with a clean cloth or towel.

Questions: 1-800-558-2332