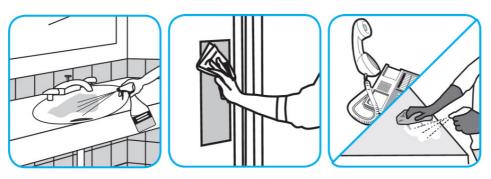

## **Application Procedures**

Use Oxivir® Plus Disinfectant Cleaner Concentrate to clean and disinfect hard, non-porous surfaces.

Apply use solution. Let stand for 5 minutes. Wipe or allow to air dry.

Use Crew® Bathroom Cleaner and Scale Remover to remove soap scum and hard water deposits. Do not use on natural wood or marble.

Dilute with cold water. Dispense use-solution into trigger spray or flip top bottle as needed. Apply with a damp cloth or directly on surface to be cleaned. Loosen soil with rubbing action. Rinse with cold water.