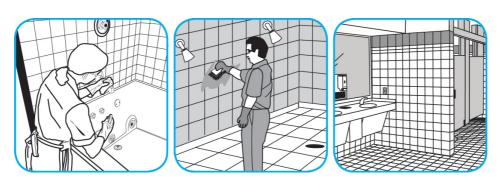

## **Application Procedures**

Use Oxivir® Plus Disinfectant Cleaner Concentrate to clean and disinfect hard, non-porous surfaces.

Apply use solution. Let stand for 5 minutes. Wipe or allow to air dry.

Use Crew® Bathroom Cleaner and Scale Remover to remove soap scum and hard water deposits. Do not use on natural wood or marble.

Dilute with cold water. Dispense use-solution into trigger spray or flip top bottle as needed. Apply with a damp cloth or directly on surface to be cleaned. Loosen soil with rubbing action. Rinse with cold water.