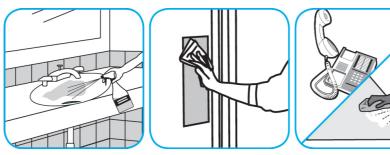

Use Virex® Plus One-Step Disinfectant Cleaner and Deodorant to clean restroom toilets, sinks, floors and walls.

Apply use-solution to hard, nonporous surfaces. Thoroughly wet surface with a cloth, mop, sponge, sprayer or by immersion. Allow to remain wet for 3 minutes. Wipe dry or allow to air dry.

Use Crew® NA SC Non-Acid Bowl and Bathroom Disinfectant Cleaner to clean restroom toilets, sinks, floors and walls.

Apply use-solution to hard, nonporous surfaces. Thoroughly wet surface with a cloth, mop, sponge, sprayer or by immersion. Allow to remain wet for 10 minutes. Wipe dry or allow to air dry.