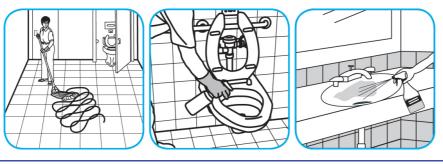

Use ProminenceTM/MC Heavy Duty Cleaner to remove soil from floors without dulling the appearance of the floor finish.

Dilute with cold water. For daily cleaning, use a spray bottle, mop and bucket or fill auto scrubber and use red pads. For Deep Scrubbing, fill auto scrubber and use green or blue pads. Pick up soil and excess cleaner with a tightly wrung out cleaning mop or cloth.