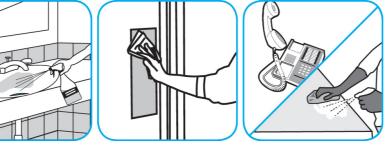

Use Virex® Plus One-Step Disinfectant Cleaner and Deodorant to clean restroom toilets, sinks, floors and walls.

Apply use-solution to hard, nonporous surfaces. Thoroughly wet surface with a cloth, mop, sponge, sprayer or by immersion. Allow to remain wet for 3 minutes. Wipe dry or allow to air dry.

Use Crew® NA SC Non-Acid Bowl and Bathroom Disinfectant Cleaner to clean restroom toilets, sinks, floors and walls.

Apply use-solution to hard, nonporous surfaces. Thoroughly wet surface with a cloth, mop, sponge, sprayer or by immersion. Allow to remain wet for 10 minutes. Wipe dry or allow to air dry.