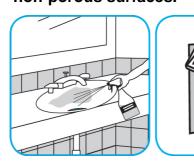

## **Application Procedures**

Use Oxivir® Five 16 Concentrate One Step Disinfectant Cleaner to clean and disinfect hard, non-porous surfaces.

Apply use solution. Let stand for 5 minutes. Wipe or allow to air dry.