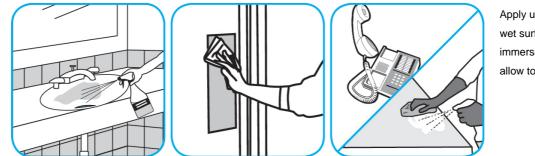

Use Virex® Plus One-Step Disinfectant Cleaner and Deodorant to clean restroom toilets, sinks, floors and walls.

Apply use-solution to hard, nonporous surfaces. Thoroughly wet surface with a cloth, mop, sponge, sprayer or by immersion. Allow to remain wet for 3 minutes. Wipe dry or allow to air dry.