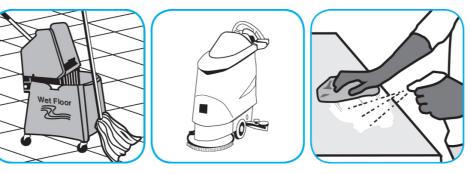

Dilute with cold water. For daily cleaning, use a spray bottle, mop and bucket or fill auto scrubber and use red pads. For Deep Scrubbing, fill auto scrubber and use green or blue pads. Pick up soil and excess cleaner with a tightly wrung out cleaning mop or cloth.