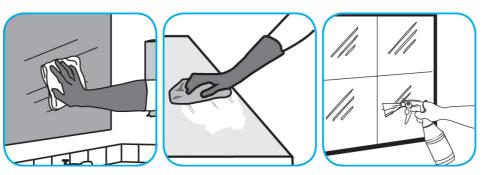

Use Glance® NA Glass and Multi-Purpose Cleaner to clean mirror, chrome and glass surfaces.

Spray onto surface. Wipe with a clean cloth or towel.

Use ProminenceTM/MC Heavy Duty Cleaner to remove soil from floors without dulling the appearance of the floor finish.