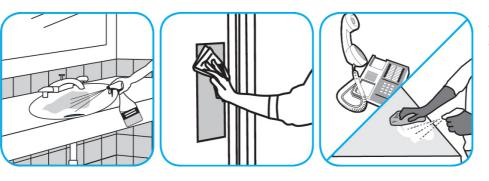

Use Virex® Plus One-Step Disinfectant Cleaner and Deodorant to clean restroom toilets, sinks, floors and walls.

Apply use-solution to hard, nonporous surfaces. Thoroughly wet surface with a cloth, mop, sponge, sprayer or by immersion. Allow to remain wet for 3 minutes. Wipe dry or allow to air dry.