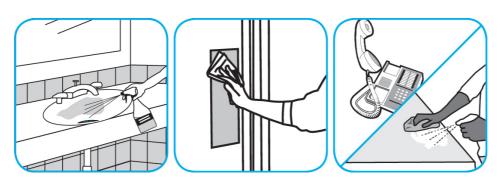

## **Application Procedures**

Use Oxivir® Five 16 Concentrate One Step Disinfectant Cleaner to clean and disinfect hard, non-porous surfaces.

Apply use solution. Let stand for 5 minutes. Wipe or allow to air dry.

Apply use-solution to hard, nonporous surfaces. Thoroughly wet surface with a cloth, mop, sponge, sprayer or by immersion. Allow to remain wet. Wipe dry or allow to air dry. See product label for complete directions.