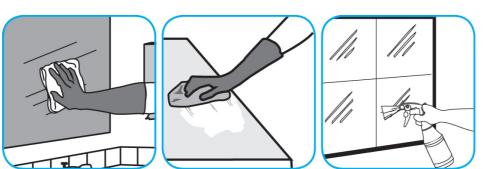

Use Glance® NA Glass and Multi-Purpose Cleaner to clean mirror, chrome and glass surfaces.

Spray onto surface. Wipe with a clean cloth or towel.

Use Alpha-HP® Multi-Surface Disinfectant Cleaner to clean, disinfect and deodorize in one easy step.