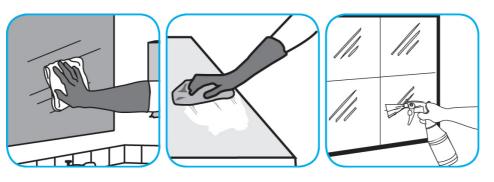

Use Glance® NA Glass and Multi-Purpose Cleaner to clean mirror, chrome and glass surfaces.

Spray onto surface. Wipe with a clean cloth or towel.

Use ProminenceTM/MC Heavy Duty Cleaner to remove soil from floors without dulling the appearance of the floor finish.