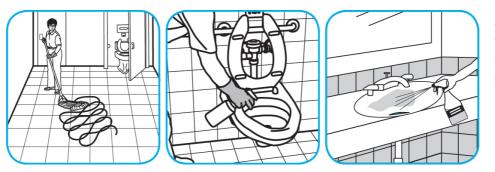

Use Crew® NA SC Non-Acid Bowl and Bathroom Disinfectant Cleaner to clean restroom toilets, sinks, floors and walls.

Apply use-solution to hard, nonporous surfaces. Thoroughly wet surface with a cloth, mop, sponge, sprayer or by immersion. Allow to remain wet for 10 minutes. Wipe dry or allow to air dry.