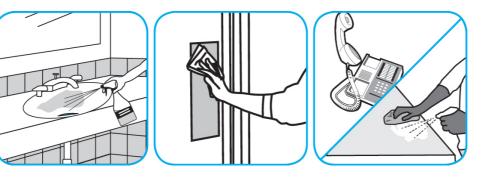

## J-Fill® Application Procedures

Use Virex® Plus One-Step Disinfectant Cleaner and Deodorant to clean restroom toilets, sinks, floors and walls.

Apply use-solution to hard, nonporous surfaces. Thoroughly wet surface with a cloth, mop, sponge, sprayer or by immersion. Allow to remain wet for 3 minutes. Wipe dry or allow to air dry.

Use Glance® NA Glass and Multi-Purpose Cleaner to clean mirror, chrome and glass surfaces.

Spray onto surface. Wipe with a clean cloth or towel.

Use ProminenceTM/MC Heavy Duty Cleaner to remove soil from floors without dulling the appearance of the floor finish.