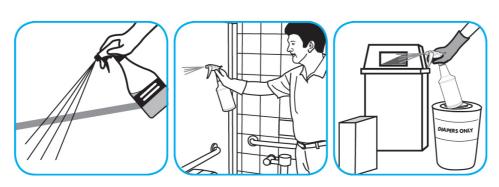

#### Use BreakDownTM/MC Odor Eliminator Concentrate to treat malodors on carpet and hard surfaces.

For daily cleaning: use a spray bottle or mop and bucket to apply the use-solution to a surface, let the product dwell for best performance. For deodorizing: spray directly onto floors, urinals, toilets, trash receptacles and other surfaces. For use as a carpet spotter, apply to carpet, agitate and rinse with water. Do not spray into the air or use as an air freshener.