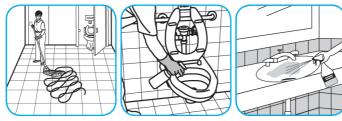

## Use VirexTM II 256 One-Step Disinfectant Cleaner and Deodorant to clean restroom toilets, sinks, floors and walls.

Apply use-solution to hard, nonporous surfaces. Thoroughly wet surface with a cloth, mop, sponge, sprayer or by immersion. Allow to remain wet for 10 minutes. Wipe dry or allow to air dry.