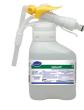

## Use VirexTM II 256 One-Step Disinfectant Cleaner and Deodorant to clean restroom toilets, sinks, floors and walls.

Apply use-solution to hard, nonporous surfaces. Thoroughly wet surface with a cloth, mop, sponge, sprayer or by immersion. Allow to remain wet for 10 minutes. Wipe dry or allow to air dry.