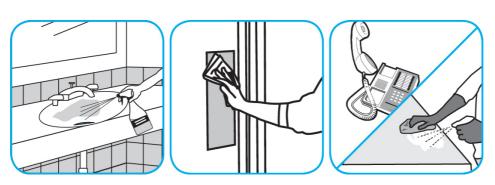

Spray onto surface. Wipe with a clean cloth or towel.

Questions: 1-800-558-2332

Always wear personal protective equipment.