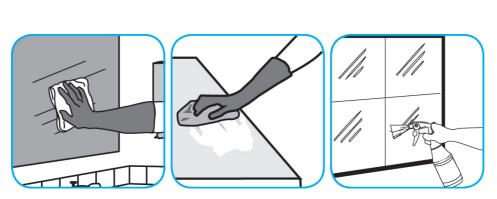

Spray onto surface. Wipe with a clean cloth or towel.

Questions: 1-800-558-2332

Always wear personal protective equipment.