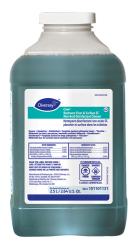

Use Crew® Restroom Floor and Surface SC Non-Acid Disinfectant Cleaner to clean restroom toilets, sinks, floors and walls.

Apply use-solution to hard, nonporous surfaces. Thoroughly wet surface with a cloth, mop, sponge, sprayer or by immersion. Allow to remain wet for 10 minutes. Wipe dry or allow to air dry.