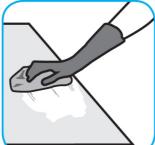

Spray onto surface. Wipe with a clean cloth or towel.

Questions: 1-800-558-2332

Always wear personal protective equipment.