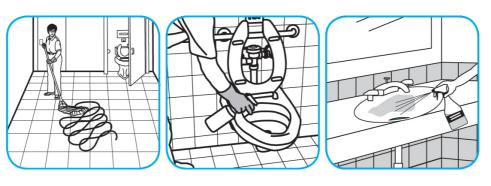

## **Application Procedures**

Use Virex® Plus One-Step Disinfectant Cleaner and Deodorant to clean restroom toilets, sinks, floors and walls.

Apply use-solution to hard, nonporous surfaces. Thoroughly wet surface with a cloth, mop, sponge, sprayer or by immersion. Allow to remain wet for 3 minutes. Wipe dry or allow to air dry.

Use Crew® Restroom Floor and Surface SC Non-Acid Disinfectant Cleaner to clean restroom toilets, sinks, floors and walls.

Apply use-solution to hard, nonporous surfaces. Thoroughly wet surface with a cloth, mop, sponge, sprayer or by immersion. Allow to remain wet for 10 minutes. Wipe dry or allow to air dry.