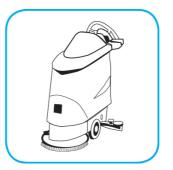

Fill mop bucket, spray bottle or automatic scrubbing machine from dispenser. Apply to surfaces to be cleaned. For auto scrubber use, trail mop behind machine to pick up any excess solution. Allow to dry.