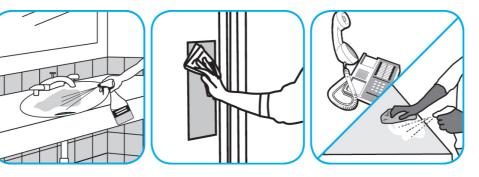

Use Glance® NA Glass and Multi-Purpose Cleaner Non-Ammoniated to clean mirror, chrome and glass surfaces.

Spray onto surface. Wipe with a clean cloth or towel.

Use Crew® NA SC Non-Acid Bowl and Bathroom Disinfectant Cleaner to clean restroom toilets, sinks, floors and walls.