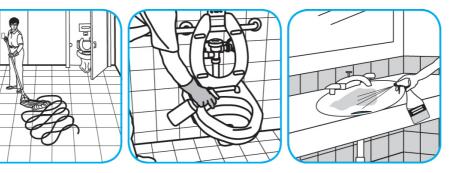

## J-Fill® Application Procedures

Use Virex® Plus One-Step Disinfectant Cleaner and Deodorant to clean restroom toilets, sinks, floors and walls.

Apply use-solution to hard, nonporous surfaces. Thoroughly wet surface with a cloth, mop, sponge, sprayer or by immersion. Allow to remain wet for 3 minutes. Wipe dry or allow to air dry.

Apply use-solution to hard, nonporous surfaces. Thoroughly wet surface with a cloth, mop, sponge, sprayer or by immersion. Allow to remain wet for 10 minutes. Wipe dry or allow to air dry.