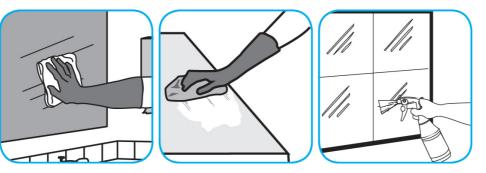

Use Glance® NA Glass and Multi-Purpose Cleaner Non-Ammoniated to clean mirror, chrome and glass surfaces.

Spray onto surface. Wipe with a clean cloth or towel.

Use Crew® NA SC Non-Acid Bowl and Bathroom Disinfectant Cleaner to clean restroom toilets, sinks, floors and walls.