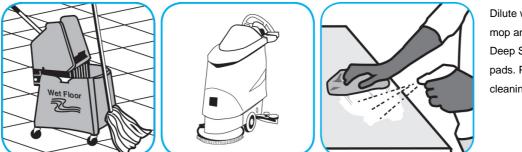

Use ProminenceTM/MC Heavy Duty Cleaner to remove soil from floors without dulling the appearance of the floor finish.

Dilute with cold water. For daily cleaning, use a spray bottle, mop and bucket or fill auto scrubber and use red pads. For Deep Scrubbing, fill auto scrubber and use green or blue pads. Pick up soil and excess cleaner with a tightly wrung out cleaning mop or cloth.