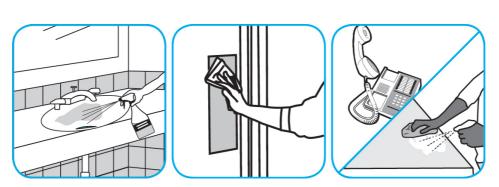

Use Virex® Plus One-Step Disinfectant Cleaner and Deodorant to clean restroom toilets, sinks, floors and walls.

Apply use-solution to hard, nonporous surfaces. Thoroughly wet surface with a cloth, mop, sponge, sprayer or by immersion. Allow to remain wet for 3 minutes. Wipe dry or allow to air dry.