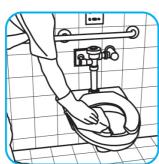

Use Virex® Plus One-Step Disinfectant Cleaner and Deodorant to clean restroom toilets, sinks, floors and walls.

Apply use-solution to hard, nonporous surfaces. Thoroughly wet surface with a cloth, mop, sponge, sprayer or by immersion. Allow to remain wet for 3 minutes. Wipe dry or allow to air dry.