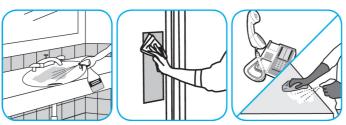

## Use Virex® Plus One-Step Disinfectant Cleaner and Deodorant to clean restroom toilets, sinks, floors and walls.

Apply use-solution to hard, nonporous surfaces. Thoroughly wet surface with a cloth, mop, sponge, sprayer or by immersion. Allow to remain wet for 3 minutes. Wipe dry or allow to air dry.