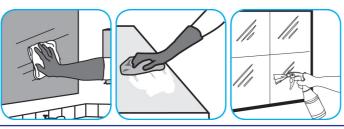

#### Use Alpha-HP® Multi-Surface Cleaner to clean hard surfaces and carpet.

Spray onto surface. Wipe with a clean cloth or towel. For Carpet Spotting: Apply to carpet spot, agitate and rinse with water. For Prespray Cleaning: Apply product to area to be cleaned using a pressurized hand held sprayer. Extract thoroughly with water.

#### Use Glance® HC Glass and Multi-Surface Cleaner to clean mirrors, chrome and glass surfaces.

Spray onto surface. Wipe with a clean cloth or towel.