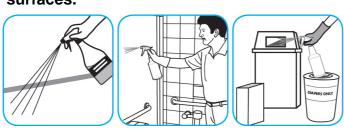

# Use BreakDownTM/MC Odor Eliminator Concentrate to treat malodors on carpet and hard surfaces.

For daily cleaning: use a spray bottle or mop and bucket to apply the use-solution to a surface, let the product dwell for best performance. For deodorizing: spray directly onto floors, urinals, toilets, trash receptacles and other surfaces. For use as a carpet spotter, apply to carpet, agitate and rinse with water. Do not spray into the air or use as an air freshener.