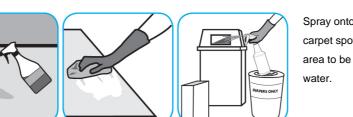

#### Use Alpha-HP® Multi-Surface Cleaner to clean hard surfaces and carpet.

Spray onto surface. Wipe with a clean cloth or towel. For Carpet Spotting: Apply to carpet spot, agitate and rinse with water. For Prespray Cleaning: Apply product to area to be cleaned using a pressurized hand held sprayer. Extract thoroughly with water.