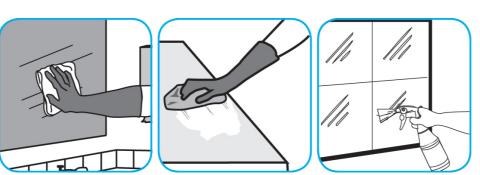

## **Application Procedures**

Use Spitfire® SC Power Cleaner to clean most heavily soiled, hard surfaces.

Spray onto hard surface. Allow to penetrate and lift soils. Wipe with a clean cloth. Requires no rinsing. Do not use on glass, aluminum and water-based paint.

Use Glance® HC Glass and Multi-Surface Cleaner to clean mirrors, chrome and glass surfaces.

Spray onto surface. Wipe with a clean cloth or towel.

Use ProminenceTM/MC Heavy Duty Cleaner to remove soil from floors without dulling the appearance of the floor finish.