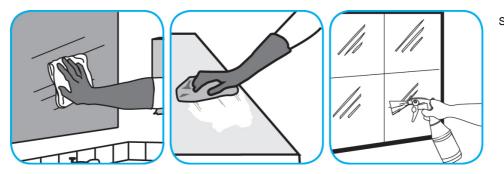

Use Glance® HC Glass and Multi-Surface Cleaner to clean mirrors, chrome and glass surfaces.

Spray onto surface. Wipe with a clean cloth or towel.

Use ProminenceTM/MC Heavy Duty Cleaner to remove soil from floors without dulling the appearance of the floor finish.