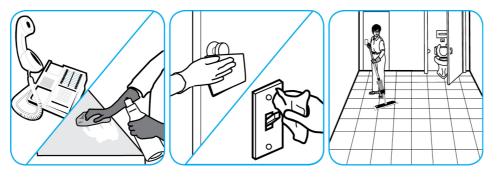

## **J-Fill® Application Procedures**

Use Alpha-HP® Multi-Surface Disinfectant Cleaner to clean, disinfect and deodorize in one easy step.

Apply use-solution to hard, nonporous surfaces. Thoroughly wet surface with a cloth, mop, sponge, sprayer or by immersion. Allow to remain wet. Wipe dry or allow to air dry. See product label for complete directions.