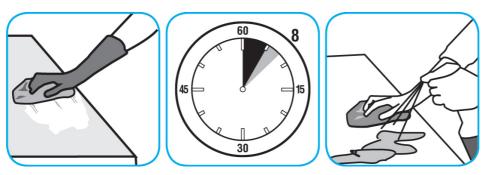

## **J-Fill® Application Procedures**

Use Alpha-HP® Multi-Surface Disinfectant Cleaner to clean, disinfect and deodorize in one easy step.

Apply use-solution to hard, nonporous surfaces. Thoroughly wet surface with a cloth, mop, sponge, sprayer or by immersion. Allow to remain wet. Wipe dry or allow to air dry. See product label for complete directions.

## Questions: 1-800-558-2332

Always wear personal protective equipment.

© 2018 Diversey, Inc. All Rights Reserved. \*The hummingbird and wing shape logo is a trademark of Diversey, Inc.