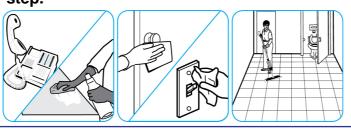

## Use Alpha-HP® Multi-Surface Disinfectant Cleaner to clean, disinfect and deodorize in one easy step.

Apply use-solution to hard, nonporous surfaces. Thoroughly wet surface with a cloth, mop, sponge, sprayer or by immersion. Allow to remain wet. Wipe dry or allow to air dry. See product label for complete directions.