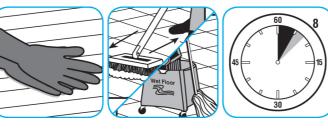

## Use Suma® Break-Up® SC Heavy Duty Foaming Grease-Release Cleaner to clean food contact surfaces, including machinery, walls and floors.

To clean floors, apply by mop or brush and scrub. Rinse thoroughly with hot water. Wear long rubber gloves for manual cleaning. To clean equipment, soak parts. Use brush or sponge as necessary. Rinse.