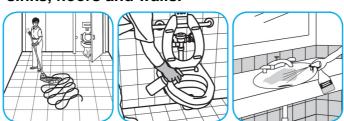

#### Use Crew® NA SC Non-Acid Bowl and Bathroom Disinfectant Cleaner to clean restroom toilets, sinks, floors and walls.

Apply use-solution to hard, nonporous surfaces. Thoroughly wet surface with a cloth, mop, sponge, sprayer or by immersion. Allow to remain wet for 10 minutes. Wipe dry or allow to air dry.