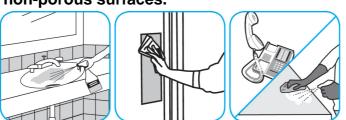

#### Use Oxivir® Five 16 Concentrate One Step Disinfectant Cleaner to clean and disinfect hard, non-porous surfaces.

Apply use solution. Let stand for 5 minutes. Wipe or allow to air dry.