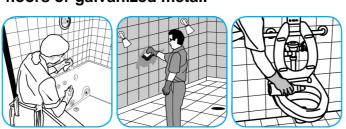

# Use Crew® Shower, Tub and Tile Cleaner HC to clean bathroom surfaces but not marble, resilient floors or galvanized metal.

Fill small bottle or bucket or use gun to apply a foam directly onto surfaces. Scrub with a soft brush, pad or cloth. Do not allow foam to dry. Rinse surfaces thoroughly.