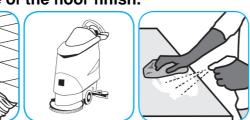

## Use ProminenceTM/MC Heavy Duty Cleaner to remove soil from floors without dulling the appearance of the floor finish.

Dilute with cold water. For daily cleaning, use a spray bottle, mop and bucket or fill auto scrubber and use red pads. For Deep Scrubbing, fill auto scrubber and use green or blue pads. Pick up soil and excess cleaner with a tightly wrung out cleaning mop or cloth.