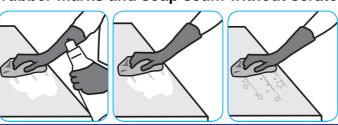

# Use Emerel Multi-Surface Creme Cleanser to remove stubborn spots, build-ups, scuffs, grease, rubber marks and soap scum without scratching the surface.

Shake bottle well and squeeze product directly onto surface or on to wet cloth, sponge, or brush. Loosen soil with rubbing action, rinse. For a bright shine, polish with soft dry cloth. Can be used on porcelain, ceramic, stainless steel and other washable surfaces. Do not use on natural wood.