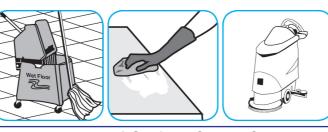

## Use ProminenceTM/MC Heavy Duty Cleaner to remove soil from floors without dulling the appearance of the floor finish.

Dilute with cold water. For daily cleaning, use a spray bottle, mop and bucket or fill auto scrubber and use red pads. For Deep Scrubbing, fill auto scrubber and use green or blue pads. Pick up soil and excess cleaner with a tightly wrung out cleaning mop or cloth.