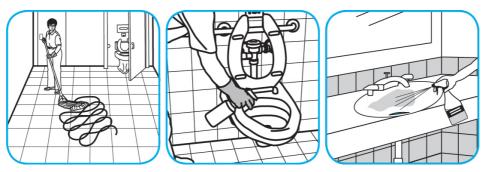

Use Crew® NA SC Non-Acid Bowl and Bathroom Disinfectant Cleaner to clean restroom toilets, sinks, floors and walls.

Apply use-solution to hard, nonporous surfaces. Thoroughly wet surface with a cloth, mop, sponge, sprayer or by immersion. Allow to remain wet for 10 minutes. Wipe dry or allow to air dry.