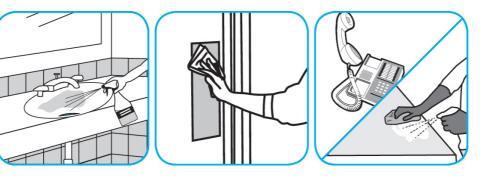

Use Glance® NA Glass and Multi-Purpose Cleaner SC to clean mirror, chrome and glass surfaces.

Spray onto surface. Wipe with a clean cloth or towel.

Use ProminenceTM/MC Heavy Duty Cleaner to remove soil from floors without dulling the appearance of the floor finish.