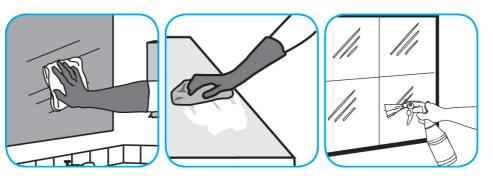

Use Glance® NA Glass and Multi-Purpose Cleaner SC to clean mirror, chrome and glass surfaces.

Spray onto surface. Wipe with a clean cloth or towel.

Use ProminenceTM/MC Heavy Duty Cleaner to remove soil from floors without dulling the appearance of the floor finish.