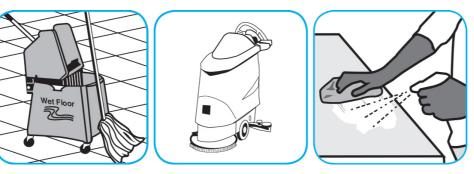

Dilute with cold water. For daily cleaning, use a spray bottle, mop and bucket or fill auto scrubber and use red pads. For Deep Scrubbing, fill auto scrubber and use green or blue pads. Pick up soil and excess cleaner with a tightly wrung out cleaning mop or cloth.