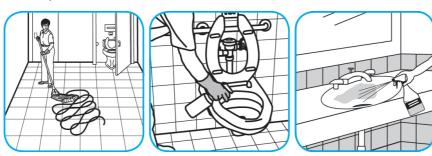

### Use Crew® Restroom Floor and Surface SC Non-Acid Disinfectant Cleaner to clean restroom toilets, sinks, floors and walls.

Apply use-solution to hard, nonporous surfaces. Thoroughly wet surface with a cloth, mop, sponge, sprayer or by immersion. Allow to remain wet for 10 minutes. Wipe dry or allow to air dry.