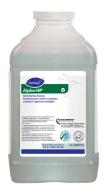

#### Use Alpha-HP® Multi-Surface Cleaner to clean hard surfaces and carpet.

Spray onto surface. Wipe with a clean cloth or towel. For Carpet Spotting: Apply to carpet spot, agitate and rinse with water. For Prespray Cleaning: Apply product to area to be cleaned using a pressurized hand held sprayer. Extract thoroughly with water.