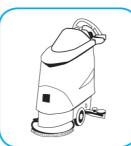

## Use ProminenceTM/MC Heavy Duty Cleaner to remove soil from floors without dulling the appearance of the floor finish.

Dilute with cold water. For daily cleaning, use a spray bottle, mop and bucket or fill auto scrubber and use red pads. For Deep Scrubbing, fill auto scrubber and use green or blue pads. Pick up soil and excess cleaner with a tightly wrung out cleaning mop or cloth.