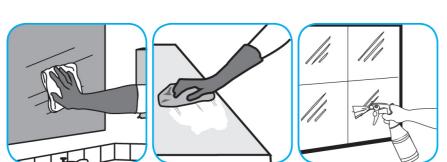

#### Use Glance® HC Glass and Multi-Surface Cleaner to clean mirrors, chrome and glass surfaces.

Spray onto surface. Wipe with a clean cloth or towel.