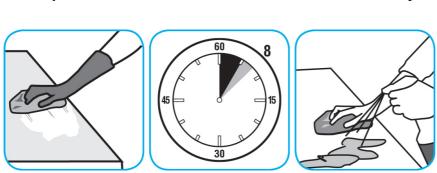

#### Use Spitfire® SC Power Cleaner to clean most heavily soiled, hard surfaces.

Spray onto hard surface. Allow to penetrate and lift soils. Wipe with a clean cloth. Requires no rinsing. Do not use on glass, aluminum and water-based paint.