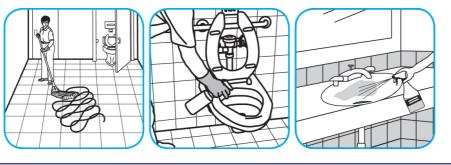

## J-Fill® Application Procedures

Use Glance® HC Glass and Multi-Surface Cleaner to clean mirrors, chrome and glass surfaces.

Spray onto surface. Wipe with a clean cloth or towel.

Use Crew® Restroom Floor and Surface SC Non-Acid Disinfectant Cleaner to clean restroom toilets, sinks, floors and walls.