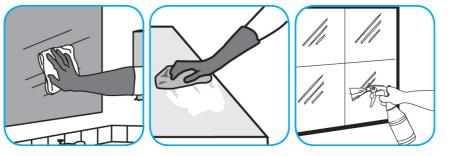

## J-Fill® Application Procedures

Use Glance® HC Glass and Multi-Surface Cleaner to clean mirrors, chrome and glass surfaces.

Spray onto surface. Wipe with a clean cloth or towel.

Use Crew® Restroom Floor and Surface SC Non-Acid Disinfectant Cleaner to clean restroom toilets, sinks, floors and walls.