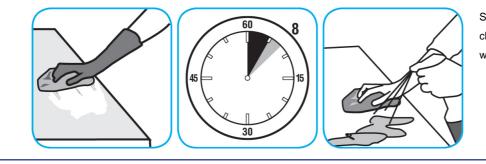

Apply use-solution to hard, nonporous surfaces. Thoroughly wet surface with a cloth, mop, sponge, sprayer or by immersion. Allow to remain wet for 10 minutes. Wipe dry or allow to air dry.

Use Spitfire® SC Power Cleaner to clean most heavily soiled, hard surfaces.

Spray onto hard surface. Allow to penetrate and lift soils. Wipe with a clean cloth. Requires no rinsing. Do not use on glass, aluminum and water-based paint.

Dilute with cold water. For daily cleaning, use a spray bottle, mop and bucket or fill auto scrubber and use red pads. For Deep Scrubbing, fill auto scrubber and use green or blue pads. Pick up soil and excess cleaner with a tightly wrung out cleaning mop or cloth.