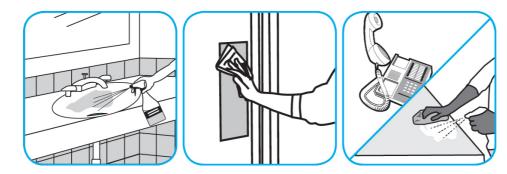

Use Virex® II 256 One-Step Disinfectant Cleaner and Deodorant to clean restroom toilets, sinks, floors and walls.

Apply use-solution to hard, nonporous surfaces. Thoroughly wet surface with a cloth, mop, sponge, sprayer or by immersion. Allow to remain wet for 10 minutes. Wipe dry or allow to air dry.