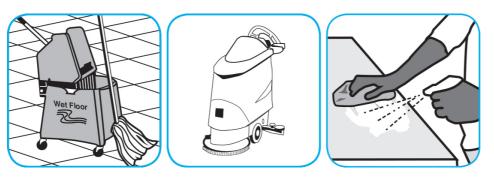

Use ProminenceTM/MC Heavy Duty Cleaner to remove soil from floors without dulling the appearance of the floor finish.

Dilute with cold water. For daily cleaning, use a spray bottle, mop and bucket or fill auto scrubber and use red pads. For Deep Scrubbing, fill auto scrubber and use green or blue pads. Pick up soil and excess cleaner with a tightly wrung out cleaning mop or cloth.