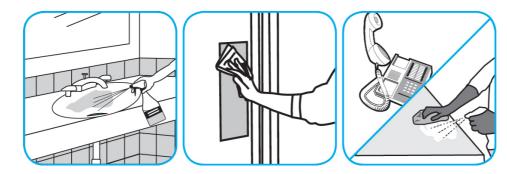

## J-Fill® Application Procedures

Use Glance® HC Glass and Multi-Surface Cleaner to clean mirrors, chrome and glass surfaces.

Spray onto surface. Wipe with a clean cloth or towel.

Use Crew® Bathroom Cleaner and Scale Remover to remove soap scum and hard water deposits. Do not use on natural wood or marble.

Use Virex® II 256 One-Step Disinfectant Cleaner and Deodorant to clean restroom toilets, sinks, floors and walls.

Apply use-solution to hard, nonporous surfaces. Thoroughly wet surface with a cloth, mop, sponge, sprayer or by immersion. Allow to remain wet for 10 minutes. Wipe dry or allow to air dry.