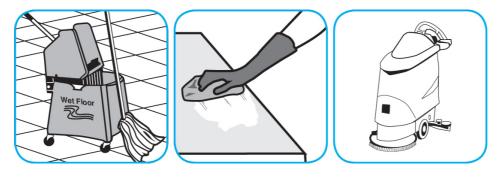

Use Stride® Citrus HC Neutral Cleaner to clean floors and other hard surfaces.

Fill mop bucket, spray bottle or automatic scrubbing machine from dispenser. Apply to surfaces to be cleaned. For auto scrubber use, trail mop behind machine to pick up any excess solution. Allow to dry.