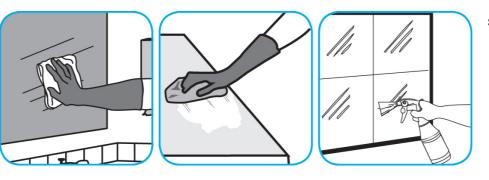

## J-Fill® Application Procedures

Use Glance® HC Glass and Multi-Surface Cleaner to clean mirrors, chrome and glass surfaces.

Spray onto surface. Wipe with a clean cloth or towel.

Use Crew® Bathroom Cleaner and Scale Remover to remove soap scum and hard water deposits. Do not use on natural wood or marble.

Dilute with cold water. Dispense use-solution into trigger spray or flip top bottle as needed. Apply with a damp cloth or directly on surface to be cleaned. Loosen soil with rubbing action. Rinse with cold water.