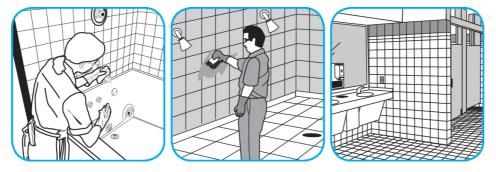

Use Virex® II 256 One-Step Disinfectant Cleaner and Deodorant to clean restroom toilets, sinks, floors and walls.

Apply use-solution to hard, nonporous surfaces. Thoroughly wet surface with a cloth, mop, sponge, sprayer or by immersion. Allow to remain wet for 10 minutes. Wipe dry or allow to air dry.