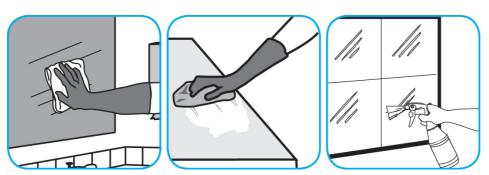

## **Application Procedures**

Use Glance® NA Glass and Multi-Purpose Cleaner to clean mirror, chrome and glass surfaces.

Spray onto surface. Wipe with a clean cloth or towel.

Use Alpha-HP® Multi-Surface Disinfectant Cleaner to clean, disinfect and deodorize in one easy step.