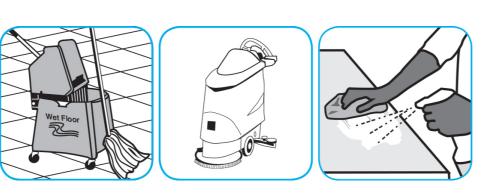

Use ProminenceTM/MC Heavy Duty Cleaner to remove soil from floors without dulling the appearance of the floor finish.

Dilute with cold water. For daily cleaning, use a spray bottle, mop and bucket or fill auto scrubber and use red pads. For Deep Scrubbing, fill auto scrubber and use green or blue pads. Pick up soil and excess cleaner with a tightly wrung out cleaning mop or cloth.