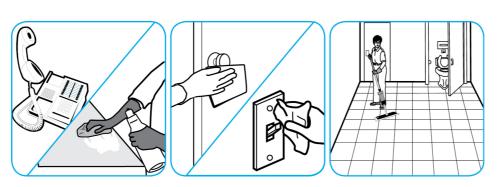

Apply use-solution to hard, nonporous surfaces. Thoroughly wet surface with a cloth, mop, sponge, sprayer or by immersion. Allow to remain wet. Wipe dry or allow to air dry. See product label for complete directions.