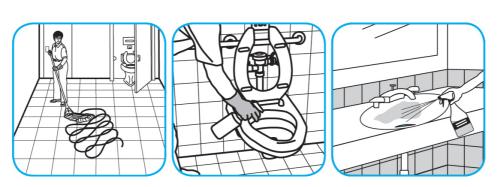

Use PERdiemTM/MC General Purpose Cleaner with Hydrogen Peroxide to clean hard surfaces as well as carpet.

Fill mop bucket, spray bottle or automatic scrubbing machine from dispenser. Apply to surfaces to be cleaned. For use as a carpet spotter, prespray or extraction cleaner, apply to carpet, agitate and rinse with water. For autoscrubber use, trail mop behind machine to pick up any excess solution. Allow to dry.