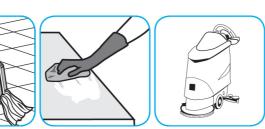

## Use PERdiemTM/MC General Purpose Cleaner with Hydrogen Peroxide to clean hard surfaces as well as carpet.

Dilute with cold water. For daily cleaning, use a mop and bucket or fill auto scrubber and use red pads. For Deep Scrubbing, fill auto scrubber and use green or blue pads. Pick-up soil and excess cleaner with a tightly wrung-out cleaning mop.