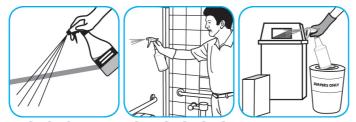

# Use BreakDownTM/MC Odor Eliminator Concentrate to treat malodors on carpet and hard surfaces.

For daily cleaning: use a spray bottle or mop and bucket to apply the use-solution to a surface, let the product dwell for best performance. For deodorizing: spray directly onto floors, urinals, toilets, trash receptacles and other surfaces. For use as a carpet spotter, apply to carpet, agitate and rinse with water. Do not spray into the air or use as an air freshener.