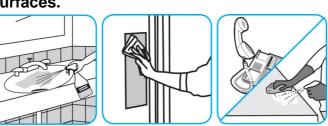

### Use Oxivir® Plus Disinfectant Cleaner Concentrate to clean and disinfect hard, non-porous surfaces.

Apply use solution. Let stand for 5 minutes. Wipe or allow to air dry.