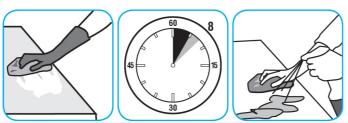

### Use Spitfire® SC Power Cleaner to clean most heavily soiled, hard surfaces.

Spray onto hard surface. Allow to penetrate and lift soils. Wipe with a clean cloth. Requires no rinsing. Do not use on glass, aluminum and water-based paint.