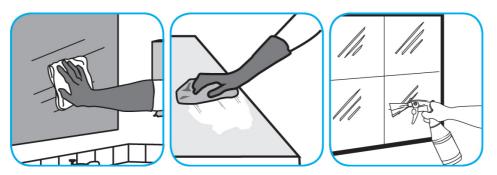

Use Oxivir® Three 64 Multi-surface Disinfectant Cleaner and Deoderizer to clean and disinfect hard, non-porous surfaces.

Apply use solution. Let stand for 3 minutes. Wipe or allow to air dry.

Use Glance® NA Glass and Multi-Purpose Cleaner to clean mirror, chrome and glass surfaces.

Spray onto surface. Wipe with a clean cloth or towel.

Use SpeedballTM/MC 2000 Heavy-Duty Spray Cleaner Concentrate to clean hard surfaces but not glass, aluminum, or water based paint.

Spray product on hard surfaces to be cleaned. Allow cleaner to penetrate and lift soils. Wipe with a clean cloth. Requires no rinsing.