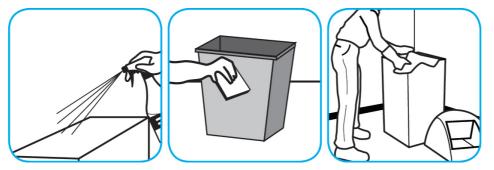

Spray onto surface. Wipe with a clean cloth or towel.

Use SpeedballTM/MC 2000 Heavy-Duty Spray Cleaner Concentrate to clean hard surfaces but not glass, aluminum, or water based paint.

Spray product on hard surfaces to be cleaned. Allow cleaner to penetrate and lift soils. Wipe with a clean cloth. Requires no rinsing.