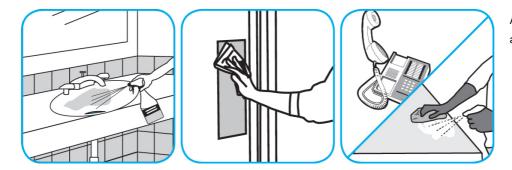

Use Oxivir® Three 64 Multi-surface Disinfectant Cleaner and Deoderizer to clean and disinfect hard, non-porous surfaces.

Apply use solution. Let stand for 3 minutes. Wipe or allow to air dry.

Use Glance® NA Glass and Multi-Purpose Cleaner to clean mirror, chrome and glass surfaces.

Spray onto surface. Wipe with a clean cloth or towel.

Use SpeedballTM/MC 2000 Heavy-Duty Spray Cleaner Concentrate to clean hard surfaces but not glass, aluminum, or water based paint.

Spray product on hard surfaces to be cleaned. Allow cleaner to penetrate and lift soils. Wipe with a clean cloth. Requires no rinsing.