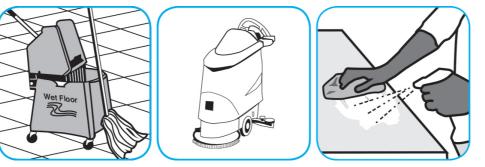

## **J-Fill® Application Procedures**

Use ProminenceTM/MC Heavy Duty Cleaner to remove soil from floors without dulling the appearance of the floor finish.

Dilute with cold water. For daily cleaning, use a spray bottle, mop and bucket or fill auto scrubber and use red pads. For Deep Scrubbing, fill auto scrubber and use green or blue pads. Pick up soil and excess cleaner with a tightly wrung out cleaning mop or cloth.