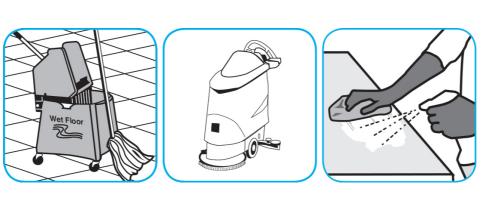

### Use ProminenceTM/MC Heavy Duty Cleaner to remove soil from floors without dulling the appearance of the floor finish.

Dilute with cold water. For daily cleaning, use a spray bottle, mop and bucket or fill auto scrubber and use red pads. For Deep Scrubbing, fill auto scrubber and use green or blue pads. Pick up soil and excess cleaner with a tightly wrung out cleaning mop or cloth.