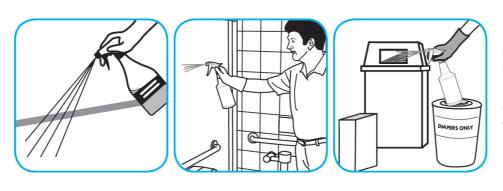

#### Use BreakDownTM/MC Odor Eliminator Concentrate to treat malodors on carpet and hard surfaces.

For daily cleaning: use a spray bottle or mop and bucket to apply the use-solution to a surface, let the product dwell for best performance. For deodorizing: spray directly onto floors, urinals, toilets, trash receptacles and other surfaces. For use as a carpet spotter, apply to carpet, agitate and rinse with water. Do not spray into the air or use as an air freshener.