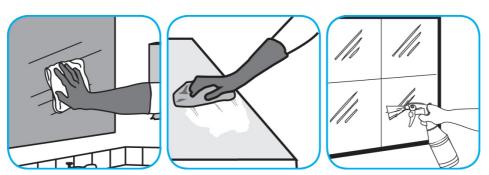

## **Application Procedures**

Use Glance® HC Glass and Multi-Surface Cleaner to clean mirrors, chrome and glass surfaces.

Spray onto surface. Wipe with a clean cloth or towel.