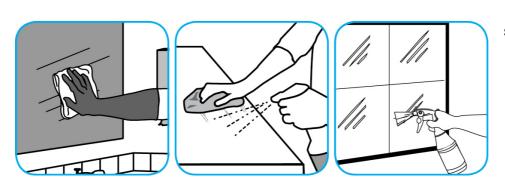

## **Application Procedures**

Use Glance® HC Glass and Multi-Surface Cleaner to clean mirror, chrome and glass surfaces.

Spray onto surface. Wipe with a clean cloth or towel.

Use ProminenceTM/MC Heavy Duty Cleaner to remove soil from floors without dulling the appearance of the floor finish.