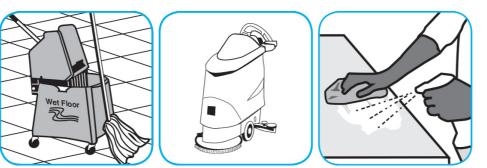

## **Application Procedures**

Use Glance® HC Glass and Multi-Surface Cleaner to clean mirror, chrome and glass surfaces.

Spray onto surface. Wipe with a clean cloth or towel.

Use ProminenceTM/MC Heavy Duty Cleaner to remove soil from floors without dulling the appearance of the floor finish.

Dilute with cold water. For daily cleaning, use a spray bottle, mop and bucket or fill auto scrubber and use red pads. For Deep Scrubbing, fill auto scrubber and use green or blue pads. Pick up soil and excess cleaner with a tightly wrung out cleaning mop or cloth.