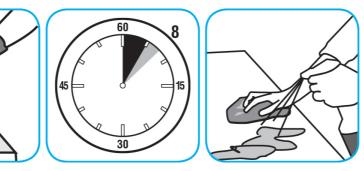

Use Crew® Restroom Floor and Surface SC Non-Acid Disinfectant Cleaner to clean restroom toilets, sinks, floors and walls.

Apply use-solution to hard, nonporous surfaces. Thoroughly wet surface with a cloth, mop, sponge, sprayer or by immersion. Allow to remain wet for 10 minutes. Wipe dry or allow to air dry.