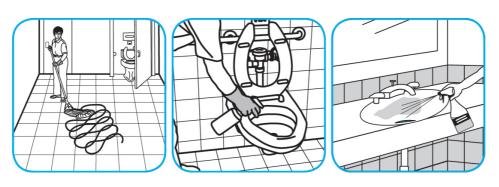

Use Crew® Restroom Floor and Surface SC Non-Acid Disinfectant Cleaner to clean restroom toilets, sinks, floors and walls.

Apply use-solution to hard, nonporous surfaces. Thoroughly wet surface with a cloth, mop, sponge, sprayer or by immersion. Allow to remain wet for 10 minutes. Wipe dry or allow to air dry.