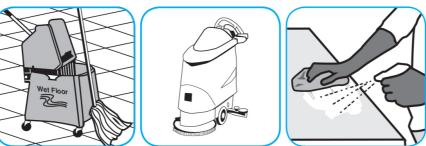

Use ProminenceTM/MC Heavy Duty Cleaner to remove soil from floors without dulling the appearance of the floor finish.

Dilute with cold water. For daily cleaning, use a spray bottle, mop and bucket or fill auto scrubber and use red pads. For Deep Scrubbing, fill auto scrubber and use green or blue pads. Pick up soil and excess cleaner with a tightly wrung out cleaning mop or cloth.