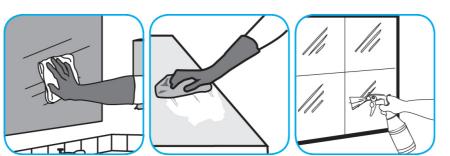

## Use Glance® NA Glass and Multi-Purpose Cleaner to clean mirror, chrome and glass surfaces.

Spray onto surface. Wipe with a clean cloth or towel.

Use Crew® NA SC Non-Acid Bowl and Bathroom Disinfectant Cleaner to clean restroom toilets, sinks, floors and walls.