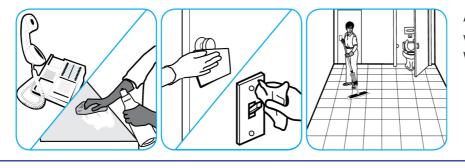

## Use Glance® NA Glass and Multi-Purpose Cleaner to clean mirror, chrome and glass surfaces.

Spray onto surface. Wipe with a clean cloth or towel.

Use Crew® NA SC Non-Acid Bowl and Bathroom Disinfectant Cleaner to clean restroom toilets, sinks, floors and walls.

Apply use-solution to hard, nonporous surfaces. Thoroughly wet surface with a cloth, mop, sponge, sprayer or by immersion. Allow to remain wet for 10 minutes. Wipe dry or allow to air dry.

Use Alpha-HP® Multi-Surface Disinfectant Cleaner to clean, disinfect and deodorize in one easy step.