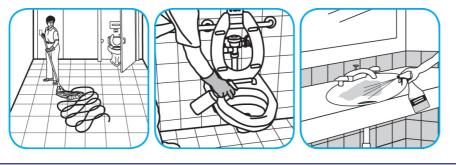

## Use Glance® NA Glass and Multi-Purpose Cleaner to clean mirror, chrome and glass surfaces.

Spray onto surface. Wipe with a clean cloth or towel.

Use Crew® NA SC Non-Acid Bowl and Bathroom Disinfectant Cleaner to clean restroom toilets, sinks, floors and walls.