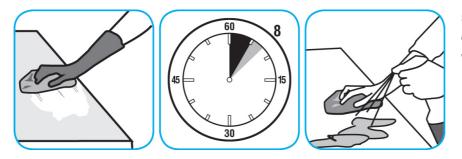

Use Spitfire® SC Power Cleaner to clean most heavily soiled, hard surfaces.

Spray onto hard surface. Allow to penetrate and lift soils. Wipe with a clean cloth. Requires no rinsing. Do not use on glass, aluminum and water-based paint.