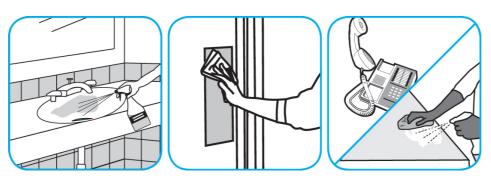

## **Application Procedures**

Use Oxivir® Five 16 Concentrate One Step Disinfectant Cleaner to clean and disinfect hard, non-porous surfaces.

Apply use solution. Let stand for 5 minutes. Wipe or allow to air dry.