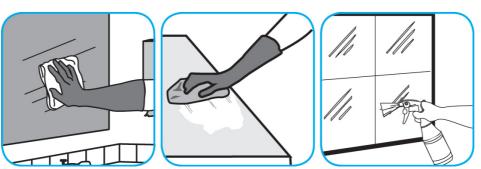

Use Glance® NA Glass and Multi-Purpose Cleaner Non-Ammoniated to clean mirror, chrome and glass surfaces.

Spray onto surface. Wipe with a clean cloth or towel.

Use PERdiemTM/MC General Purpose Cleaner with Hydrogen Peroxide to clean hard surfaces as well as carpet.