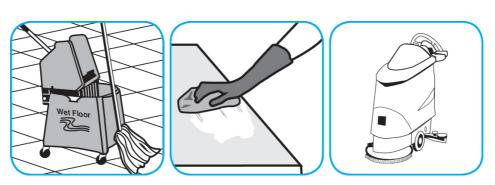

Use Stride® Citrus HC Neutral Cleaner to clean floors and other hard surfaces.

Fill mop bucket, spray bottle or automatic scrubbing machine from dispenser. Apply to surfaces to be cleaned. For auto scrubber use, trail mop behind machine to pick up any excess solution. Allow to dry.