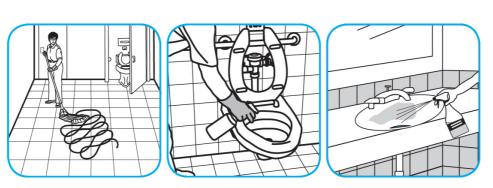

Use Glance® NA Glass and Multi-Purpose Cleaner Non-Ammoniated to clean mirror, chrome and glass surfaces.

Spray onto surface. Wipe with a clean cloth or towel.

Use PERdiemTM/MC General Purpose Cleaner with Hydrogen Peroxide to clean hard surfaces as well as carpet.

Fill mop bucket, spray bottle or automatic scrubbing machine from dispenser. Apply to surfaces to be cleaned. For use as a carpet spotter, prespray or extraction cleaner, apply to carpet, agitate and rinse with water. For autoscrubber use, trail mop behind machine to pick up any excess solution. Allow to dry.