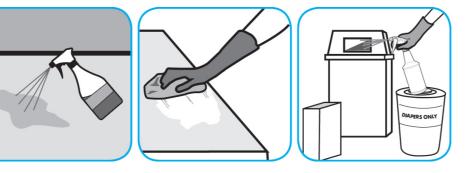

## J-Fill® Application Procedures

Use Alpha-HP® Multi-Surface Cleaner to clean hard surfaces and carpet.

Spray onto surface. Wipe with a clean cloth or towel. For Carpet Spotting: Apply to carpet spot, agitate and rinse with water. For Prespray Cleaning: Apply product to area to be cleaned using a pressurized hand held sprayer. Extract thoroughly with water.