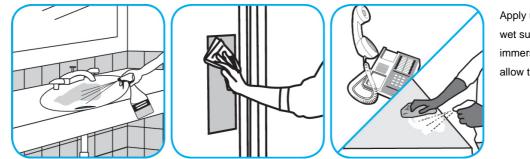

Use Virex® II 256 One-Step Disinfectant Cleaner and Deodorant to clean restroom toilets, sinks, floors and walls.

Apply use-solution to hard, nonporous surfaces. Thoroughly wet surface with a cloth, mop, sponge, sprayer or by immersion. Allow to remain wet for 10 minutes. Wipe dry or allow to air dry.