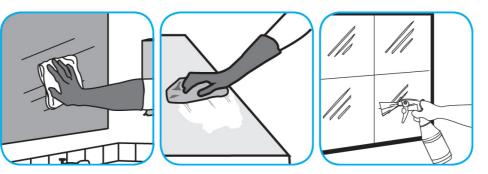

Use Glance® NA Glass and Multi-Purpose Cleaner Non-Ammoniated to clean mirror, chrome and glass surfaces.

Spray onto surface. Wipe with a clean cloth or towel.