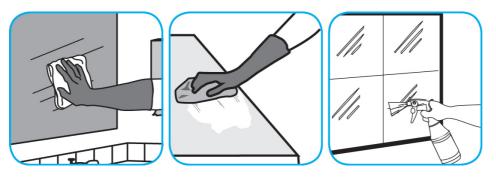

Use Glance® HC Glass and Multi-Surface Cleaner to clean mirrors, chrome and glass surfaces.

Spray onto surface. Wipe with a clean cloth or towel.

Use Crew® Restroom Floor and Surface SC Non-Acid Disinfectant Cleaner to clean restroom toilets, sinks, floors and walls.