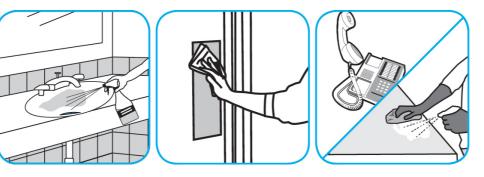

## **J-Fill® Application Procedures**

Use Virex® Plus One-Step Disinfectant Cleaner and Deodorant to clean restroom toilets, sinks, floors and walls.

Apply use-solution to hard, nonporous surfaces. Thoroughly wet surface with a cloth, mop, sponge, sprayer or by immersion. Allow to remain wet for 3 minutes. Wipe dry or allow to air dry.

Apply use-solution to hard, nonporous surfaces. Thoroughly wet surface with a cloth, mop, sponge, sprayer or by immersion. Allow to remain wet for 10 minutes. Wipe dry or allow to air dry.