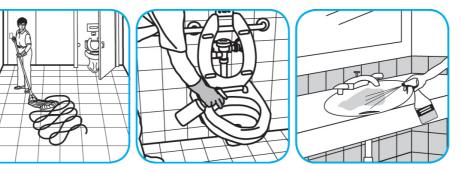

## **J-Fill® Application Procedures**

Use Virex® Plus One-Step Disinfectant Cleaner and Deodorant to clean restroom toilets, sinks, floors and walls.

Apply use-solution to hard, nonporous surfaces. Thoroughly wet surface with a cloth, mop, sponge, sprayer or by immersion. Allow to remain wet for 3 minutes. Wipe dry or allow to air dry.

Apply use-solution to hard, nonporous surfaces. Thoroughly wet surface with a cloth, mop, sponge, sprayer or by immersion. Allow to remain wet for 10 minutes. Wipe dry or allow to air dry.