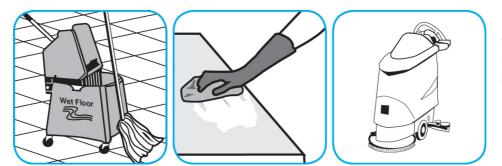

Use Stride® Citrus HC Neutral Cleaner to clean floors and other hard surfaces.

Fill mop bucket, spray bottle or automatic scrubbing machine from dispenser. Apply to surfaces to be cleaned. For auto scrubber use, trail mop behind machine to pick up any excess solution. Allow to dry.