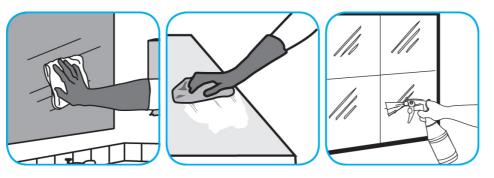

Use Glance® HC Glass and Multi-Surface Cleaner to clean mirrors, chrome and glass surfaces.

Spray onto surface. Wipe with a clean cloth or towel.