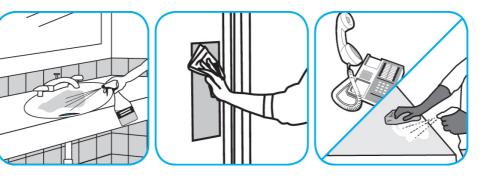

Use Glance® HC Glass and Multi-Surface Cleaner to clean mirrors, chrome and glass surfaces.

Spray onto surface. Wipe with a clean cloth or towel.