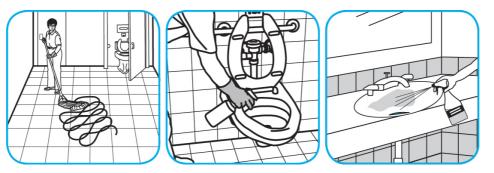

## J-Fill® Application Procedures

Use Virex® II 256 One-Step Disinfectant Cleaner and Deodorant to clean restroom toilets, sinks, floors and walls.

Apply use-solution to hard, nonporous surfaces. Thoroughly wet surface with a cloth, mop, sponge, sprayer or by immersion. Allow to remain wet for 10 minutes. Wipe dry or allow to air dry.

Use Crew® Restroom Floor and Surface SC Non-Acid Disinfectant Cleaner to clean restroom toilets, sinks, floors and walls.

Apply use-solution to hard, nonporous surfaces. Thoroughly wet surface with a cloth, mop, sponge, sprayer or by immersion. Allow to remain wet for 10 minutes. Wipe dry or allow to air dry.