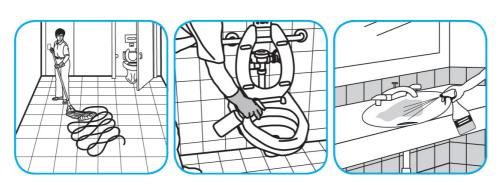

Apply use-solution to hard, nonporous surfaces. Thoroughly wet surface with a cloth, mop, sponge, sprayer or by immersion. Allow to remain wet. Wipe dry or allow to air dry. See product label for complete directions.