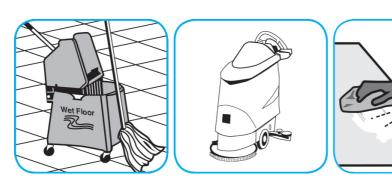

## Use ProminenceTM/MC Heavy Duty Cleaner to remove soil from floors without dulling the appearance of the floor finish.

Dilute with cold water. For daily cleaning, use a spray bottle, mop and bucket or fill auto scrubber and use red pads. For Deep Scrubbing, fill auto scrubber and use green or blue pads. Pick up soil and excess cleaner with a tightly wrung out cleaning mop or cloth.