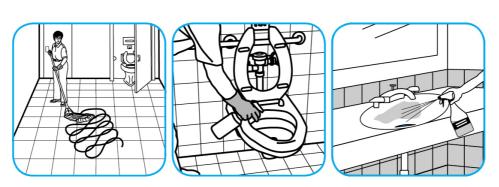

## Use PERdiemTM/MC General Purpose Cleaner with Hydrogen Peroxide to clean hard surfaces as well as carpet.

Fill mop bucket, spray bottle or automatic scrubbing machine from dispenser. Apply to surfaces to be cleaned. For use as a carpet spotter, prespray or extraction cleaner, apply to carpet, agitate and rinse with water. For autoscrubber use, trail mop behind machine to pick up any excess solution. Allow to dry.